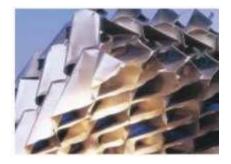

### **STRUCTURED PACKINGS**

HMT Structured Packing "S" Series

**Double-Corrugated Sheet** 

HMT Structured Packing "H" Series

| HMT NSP<br>Structured Packing | 0.5Y | 1Y    | 1.5Y | 1.5H | 250X | 2Y    | 3Y    | 4Y  | 5Y   | <b>5</b> S | WG  |
|-------------------------------|------|-------|------|------|------|-------|-------|-----|------|------------|-----|
| Surface Area - m2/m3          | 498  | 312.3 | 250  | 250  | 250  | 214.1 | 170.2 | 133 | 88.7 | 88.7       | 492 |
| Inclination Angle - °         | 45   | 45    | 45   | 45   | 60   | 45    | 45    | 45  | 45   | 45         | 60  |