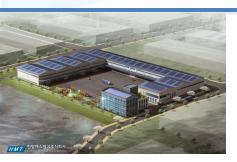

### **COMPANY IN GENERAL**

Establishment : July, 1971

The date of move to current Engineering building and Plant : 1<sup>st</sup> of November, 2014

Main Products : Tower Trays, Internals, Packings, Wire Mesh, Vane type Mist/Dust Eliminators and React or Internals

Size of Plant

Land Space – 23,794 M<sup>2</sup> or 256,112 FT<sup>2</sup>

Bldg. Space – 14,733 M<sup>2</sup> or 158,580 FT<sup>2</sup>