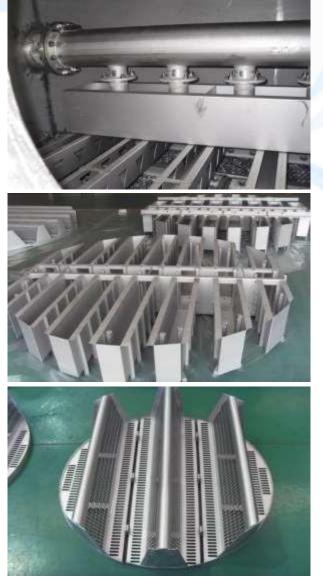

### **DISTRIBUTOR TEST FACILITY**

### Capable of testing up to 12 meters in diameter