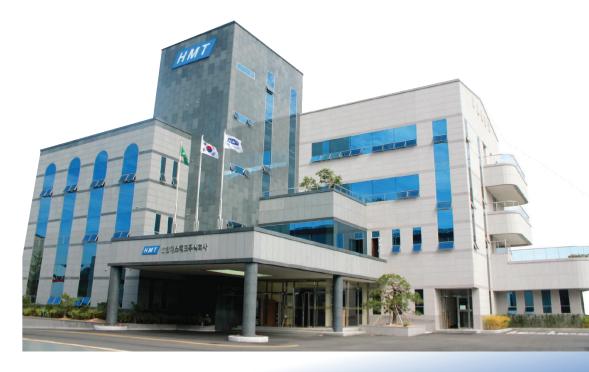

### **COMPANY IN GENERAL**

Establishment : July, 1971

The date of move to current Engineering building and Plant : 1<sup>st</sup> of November, 2014

Main Products : Tower Trays, Internals, Packings, Wire Mesh, Vane type Mist/Dust Eliminators and React or Internals

Size of Plant

Land Space – 23,794 M<sup>2</sup> or 256,112 FT<sup>2</sup>

Bldg. Space – 14,733 M<sup>2</sup> or 158,580 FT<sup>2</sup>