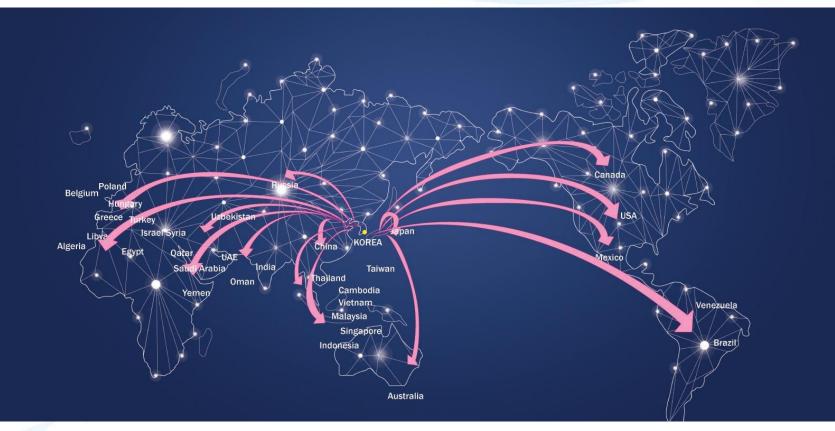

ly, 1971

The date of move to current Engineering building and Plant : 1<sup>st</sup> of November, 2014

Main Products : Tower Trays, Internals, Packings, Wire Mesh, Vane type Mist/Dust Eliminators and React or Internals

Size of Plant

Land Space – 23,794 M<sup>2</sup> or 256,112 FT<sup>2</sup>

Bldg. Space – 14,733 M<sup>2</sup> or 158,580 FT<sup>2</sup>

### **ORGANIZATION CHART**





### **BRIEF HISTORY**

- Started to manufacture Demisters, Tower Trays, Internals and Packings as the pioneer in Korea.
- 1989 to 2002, Sales representative, Design and Manufacturer, Joint venture, Licensee of Norton Chemical Process Products Corp. U.S.A.

 May 2002, Started to run by ourselves for Replacement, Revamp and Plant Engineering & Construction Companies World Wide.

### **WORLD WIDE SERVICE**



#### Authorized Representative Agreement & Business Partner

| Cal Gavin Ltd.    | A.H.AL Sager & Brothers Co. | Siam East Co.       | Song  | Shan Iron Works Ltd. | Jaeger Products Inc. |  |  |
|-------------------|-----------------------------|---------------------|-------|----------------------|----------------------|--|--|
| England           | Kuwait                      | Thailand            |       | Taiwan               | USA                  |  |  |
| FRC-Agencies Ltd. | Hanbal General Trading      | SENDAN Internationa | l Co. | Rakannusa Corp.      | Sojitz Machinery Co. |  |  |
| Israel            | UAE                         | Saudi Arabia        |       | Malaysia             | Japan                |  |  |

HANBAL MASSTECH LIMITED

MASS TRANSFER TECHNOLOGY

### **CUSTOMERS