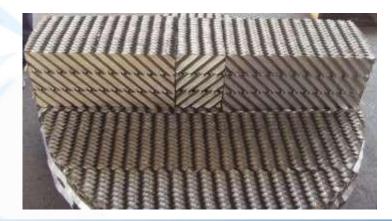

### **STRUCTURED PACKINGS**

HMT Structured Packing "S" Series

**Double-Corrugated Sheet** 

HMT Structured Packing "H" Series

| HMT NSP<br>Structured Packing | 0.5Y | 1Y    | 1.5Y | 1.5H | 250X | 2Y    | 3Y    | 4Y  | 5Y   | <b>5</b> S | WG  |
|-------------------------------|------|-------|------|------|------|-------|-------|-----|------|------------|-----|
| Surface Area - m2/m3          | 498  | 312.3 | 250  | 250  | 250  | 214.1 | 170.2 | 133 | 88.7 | 88.7       | 492 |
| Inclination Angle - °         | 45   | 45    | 45   | 45   | 60   | 45    | 45    | 45  | 45   | 45         | 60  |