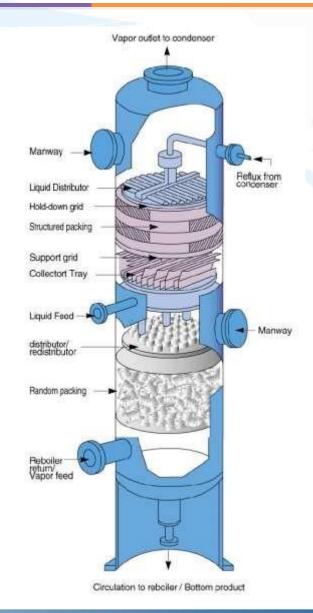

### **TOWER PACKINGS**

 Packing has as broad a range of applicability as any mass transfer device.

 It has been heavily used in distillation - from deep vacuum towers, where its low pressure drop is crucial, to high pressure, where its capacity easily surpasses trays.

 Packings are generally divided into three classes (Random, Structured, Grids)

**RANDOM PACKINGS** 

### **PACKED TOWER INTERNALS**

- Modern tower packings have generated an increasing need to update the technology concerning column internals.
- In today, the column internals must function as an integral part of the total packed column design, rather than limit the performance of the packing.

• We have designed, manufactured and supplied packed tower internals