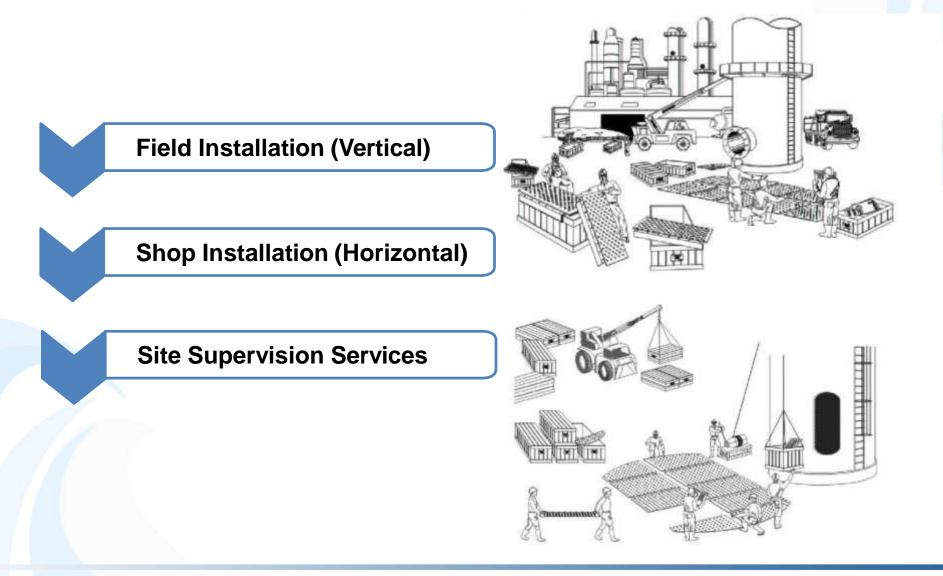

| 88.7       | 492 |
| Inclination Angle - °         | 45   | 45    | 45   | 45   | 60   | 45    | 45    | 45  | 45   | 45         | 60  |





OTHER A HMT OTHER B



### **PACKED TOWER INTERNALS**

- Modern tower packings have generated an increasing need to update the technology concerning column internals.
- In today, the column internals must function as an integral part of the total packed column design, rather than limit the performance of the packing.

• We have designed, manufactured and supplied packed tower internals



### **INTERNALS**







### **DISTRIBUTOR TEST FACILITY**

### Capable of testing up to 12 meters in diameter







### **REACTOR INTERNALS**







## **SEPARATION EQUIPMENTS**



## Wide variety of Metal & Plastic Materials





### **INSTALLATION SERVICES**





### **REPLACEMENT / REVAMPING**





## R&D

- Novel process systems
  - Carbon Capture
  - Marine De-SOx & NOx Scrubbers
  - Special Gas for Semiconductor
- Advanced equipment and internals
  - 4<sup>th</sup> Generation Packing
  - Novel liquid & gas distributors

WARWICK

















### Thank for your attention !





46, Golden root-ro 66beon-gil Juchon-myeon, Gimhae-si, Gyeongsangnam-do, Korea www.hanbal.kr