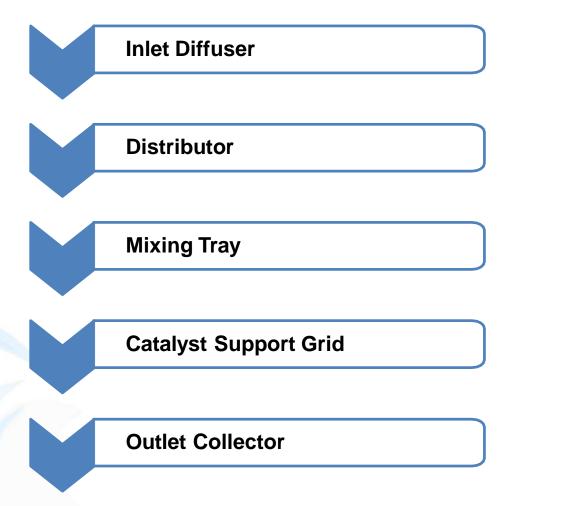

-|------------|-----|
| Surface Area - m2/m3          | 498  | 312.3 | 250  | 250  | 250  | 214.1 | 170.2 | 133 | 88.7 | 88.7       | 492 |
| Inclination Angle - °         | 45   | 45    | 45   | 45   | 60   | 45    | 45    | 45  | 45   | 45         | 60  |





OTHER A HMT OTHER B



### **PACKED TOWER INTERNALS**

- Modern tower packings have generated an increasing need to update the technology concerning column internals.
- In today, the column internals must function as an integral part of the total packed column design, rather than limit the performance of the packing.

• We have designed, manufactured and supplied packed tower internals



### **INTERNALS**







### **DISTRIBUTOR TEST FACILITY**

### Capable of testing up to 12 meters in diameter







### **REACTOR INTERNALS**







## **SEPARATION EQUIPMENTS**



## Wide variety of Metal & Plastic Materials





### **INSTALLATION SERVICES**





### **REPLACEMENT / REVAMPING**





## R&D

- Novel process systems
  - Carbon Capture
  - Marine De-SOx & NOx Scrubbers
  - Special Gas for Semiconductor
- Advanced equipment and internals
  - 4<sup>th</sup> Generation Packing
  - Novel liquid & gas distributors

WARWICK

















### Thank for your attention !





46, Golden root-ro 66beon-gil Juchon-myeon, Gimhae-si, Gyeongsangnam-do, Korea www.hanbal.kr