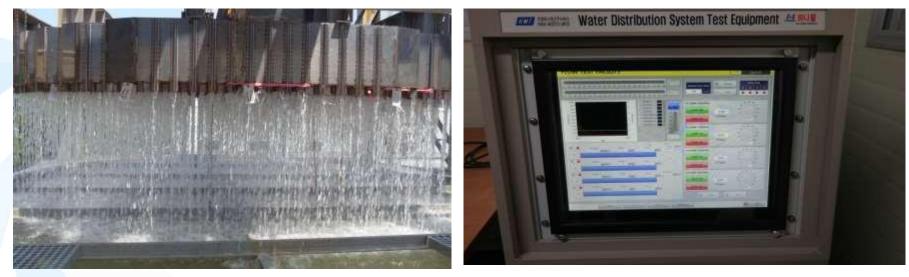

### **DISTRIBUTOR TEST FACILITY**

### Capable of testing up to 12 meters in diameter