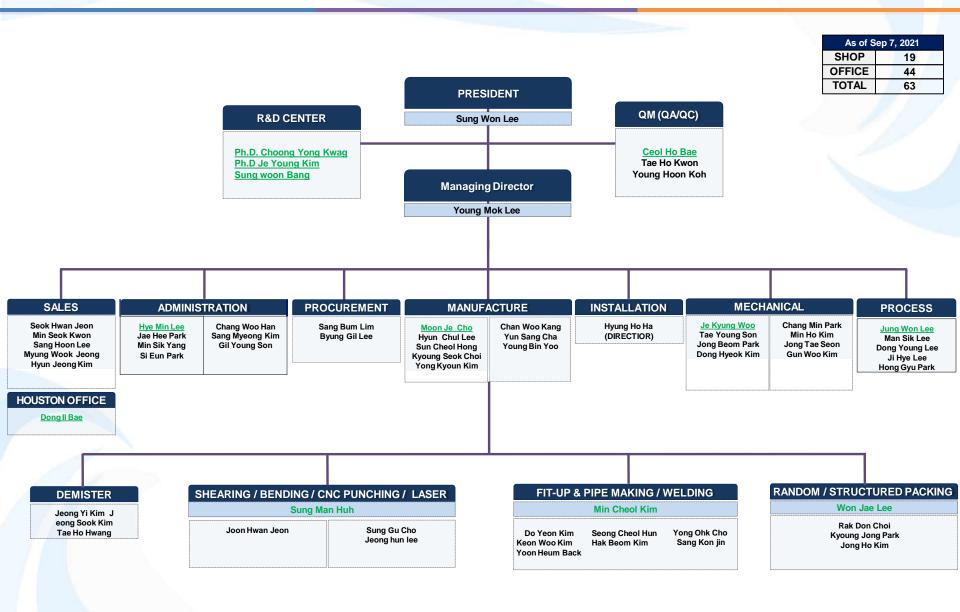

# **COMPANY PRESENTATION**



### **COMPANY PRESENTATION**

-

HMT

한발매스테크주식회사 HANBAL MASSTECH LIMITED



Slide 2



### **COMPANY IN GENERAL**

Establishment : July, 1971

The date of move to current Engineering building and Plant : 1<sup>st</sup> of November, 2014

Main Products : Tower Trays, Internals, Packings, Wire Mesh, Vane type Mist/Dust Eliminators and React or Internals

Size of Plant

Land Space – 23,794 M<sup>2</sup> or 256,112 FT<sup>2</sup>

Bldg. Space – 14,733 M<sup>2</sup> or 158,580 FT<sup>2</sup>

### **ORGANIZATION CHART**





### **BRIEF HISTORY**

- Started to manufacture Demisters, Tower Trays, Internals and Packings as the pioneer in Korea.
- 1989 to 2002, Sales representative, Design and Manufacturer, Joint venture, Licensee of Norton Chemical Process Products Corp. U.S.A.

 May 2002, Started to run by ourselves for Replacement, Revamp and Plant Engineering & Construction Companies World Wide.

### **WORLD WIDE SERVICE**



#### Authorized Representative Agreement & Business Partner

| Cal Gavin Ltd.    | A.H.AL Sager & Brothers Co. | Siam East Co.       | Song  | Shan Iron Works Ltd. | Jaeger Products Inc. |  |  |
|-------------------|-----------------------------|---------------------|-------|----------------------|----------------------|--|--|
| England           | Kuwait                      | Thail