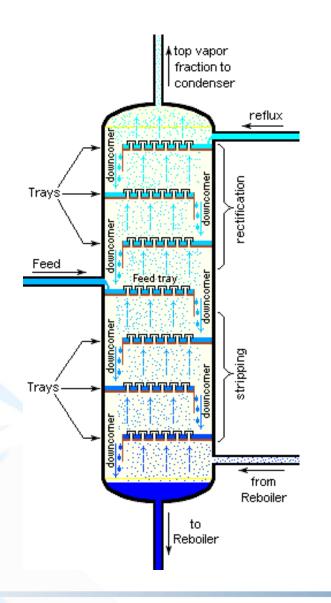

### **TRAY & PACKING COLUMN LAYOUT**

## **FRACTIONATION TRAYS**

• The three basic types of fractionation trays are the sieve, valve and bubble cap trays

In general, tray type selection is determined by evaluation various factors, such as process, cost, mechanical, installation an d maintenance considerations.

### TRAYS

**Dual Flow Tray** 

Sieve Tray