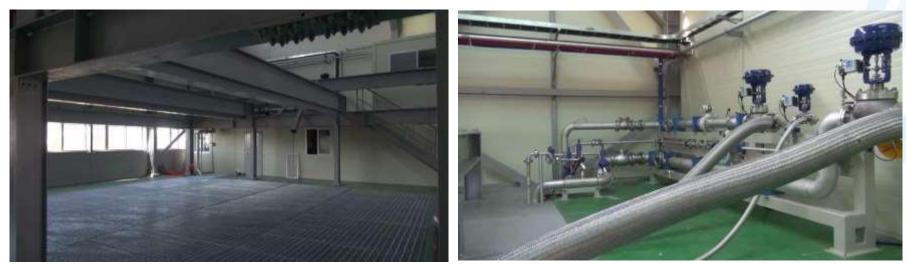

### **DISTRIBUTOR TEST FACILITY**

### Capable of testing up to 12 meters in diameter