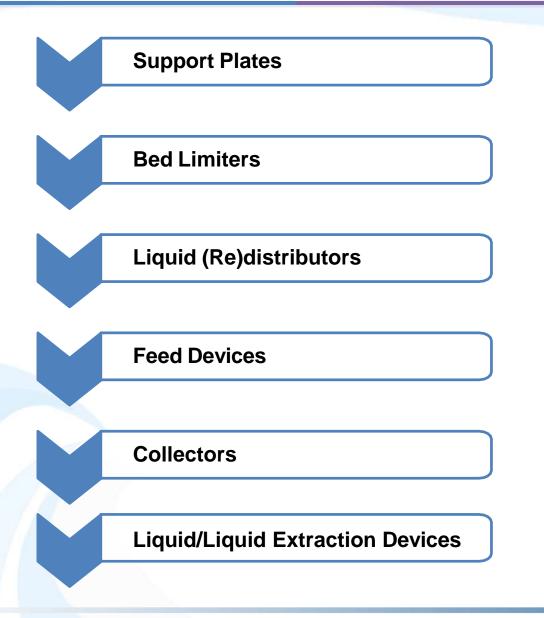

| 5Y   | <b>5</b> S | WG  |
|-------------------------------|------|-------|------|------|------|-------|-------|-----|------|------------|-----|
| Surface Area - m2/m3          | 498  | 312.3 | 250  | 250  | 250  | 214.1 | 170.2 | 133 | 88.7 | 88.7       | 492 |
| Inclination Angle - °         | 45   | 45    | 45   | 45   | 60   | 45    | 45    | 45  | 45   | 45         | 60  |





OTHER A HMT OTHER B



### **PACKED TOWER INTERNALS**

- Modern tower packings have generated an increasing need to update the technology concerning column internals.
- In today, the column internals must function as an integral part of the total packed column design, rather than limit the performance of the packing.

• We have designed, manufactured and supplied packed tower internals



### **INTERNALS**







### **DISTRIBUTOR TEST FACILITY**

### Capable of testing up to 12 meters in diameter







### **REACTOR INTERNALS**







## **SEPARATION EQUIPMENTS**



## Wide variety of Metal & Plastic Materials





### **INSTALLATION SERVICES**





### **REPLACEMENT / REVAMPING**





## R&D

- Novel process systems
  - Carbon Capture
  - Marine De-SOx & NOx Scrubbers
  - Special Gas for Semiconductor
- Advanced equipment and internals
  - 4<sup>th</sup> Generation Packing
  - Novel liquid & gas distributors

WARWICK

















### Thank for your attention !





46, Golden root-ro 66beon-gil Juchon-myeon, Gimhae-si, Gyeongsangnam-do, Korea www.hanbal.kr